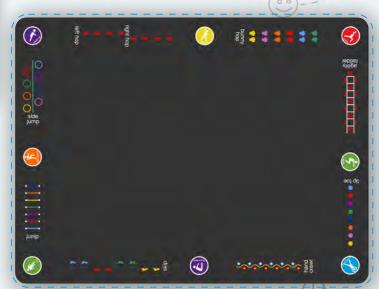

# **Activity Trails**

**Activity Trail with Fitness Stations** 

**Trojan Activity Trail** 

**Activity Trail with Fitness Stations** 

**Activity Trail with Fitness Stations** 