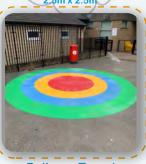

Target 3.0m x 6m

25

**Numbers Target - Solid** 

Throw Fan 3.5m x 2.0m

4 Way Target 7.5m

4 Way Target 7.5m

**Ball Catcher Game** 

Shark Target 2.5m x 2.5m

Whale Target

Ladybird Target 2.4m x 1.5m

**Circular Target with Lines** 7m x 4m

Bullseye Target

Piggy In the Middle Maze

Circular Maze - Single Colour 4.2m

Line Maze

**Cat & Mouse Maze** 5.0m