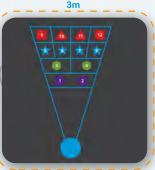

Counting Caterpillars

Coordinates Grid

**Graph** 3.3m x 3.3m

**Dartboard** 3m

Jigsaw Target

Progressive Target 3.5m x 2.0m

Targets & Mazes

Numbers Target - Outline