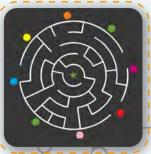

Whale Target

Ladybird Target 2.4m x 1.5m

**Circular Target with Lines** 7m x 4m

Bullseye Target

Piggy In the Middle Maze

Circular Maze - Single Colour 4.2m

Line Maze

**Cat & Mouse Maze** 5.0m

Square Maze 5.0m

Circular Maze 5.0m

Stop Look Listen 2.6m

Parking Bays

Zebra Crossing Stop Look Listen - 1.8m

Roundabout Roadway per linear metre

Signs - 0.6m

Figure 8 Roadway per linear metre