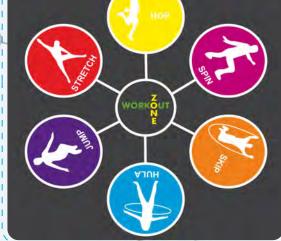

Squat - 1m

Touch Spot - 1m

Hula - 1m

Skipping Area - 3.5m x 1.5m

Workout Zone - 3.2m

Basketball Court - 30m x 15m

Football Court - 30m x 15m

Hockey Court - 25m x 15m