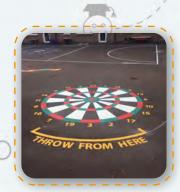

Counting Caterpillars

Coordinates Grid

**Graph** 3.3m x 3.3m

**Dartboard** 3m

Jigsaw Target

Progressive Target 3.5m x 2.0m

Targets & Mazes

Numbers Target - Outline