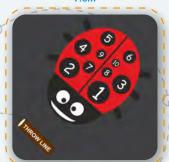

Whale Target

Ladybird Target 2.4m x 1.5m

**Circular Target with Lines** 7m x 4m

Bullseye Target

Piggy In the Middle Maze

Circular Maze - Single Colour 4.2m

Line Maze

**Cat & Mouse Maze** 5.0m