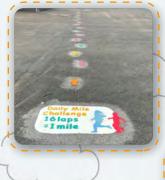

Daily Mile Challenge 26 laps = 1 mile

Mile a Day is being used by schools to improve the physical, emotional and well-being of children. It is a new way to allow children of all ages and ability to have the opportunity of being involved in a fun daily exercise.