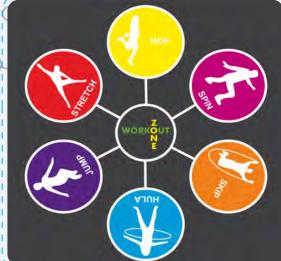

Squat - 1m

Touch Spot - 1m

Hula - 1m

Skipping Area - 3.5m x 1.5m

Workout Zone - 3.2m

Basketball Court - 30m x 15m

Football Court - 30m x 15m

Hockey Court - 25m x 15m