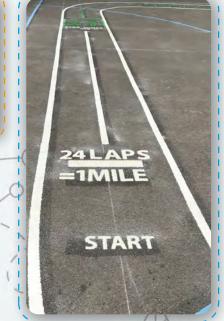

Daily Mile Challenge 26 laps = 1 mile

Mile a Day is being used by schools to improve the physical, emotional and well-being of children. It is a new way to allow children of all ages and ability to have the opportunity of being involved in a fun daily exercise.