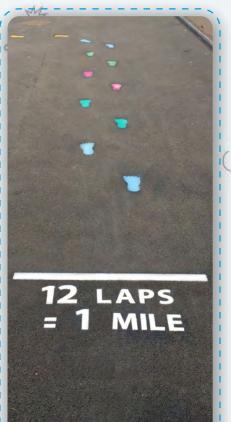

Daily Mile Challenge 26 laps = 1 mile

Mile a Day is being used by schools to improve the physical, emotional and well-being of children. It is a new way to allow children of all ages and ability to have the opportunity of being involved in a fun daily exercise.