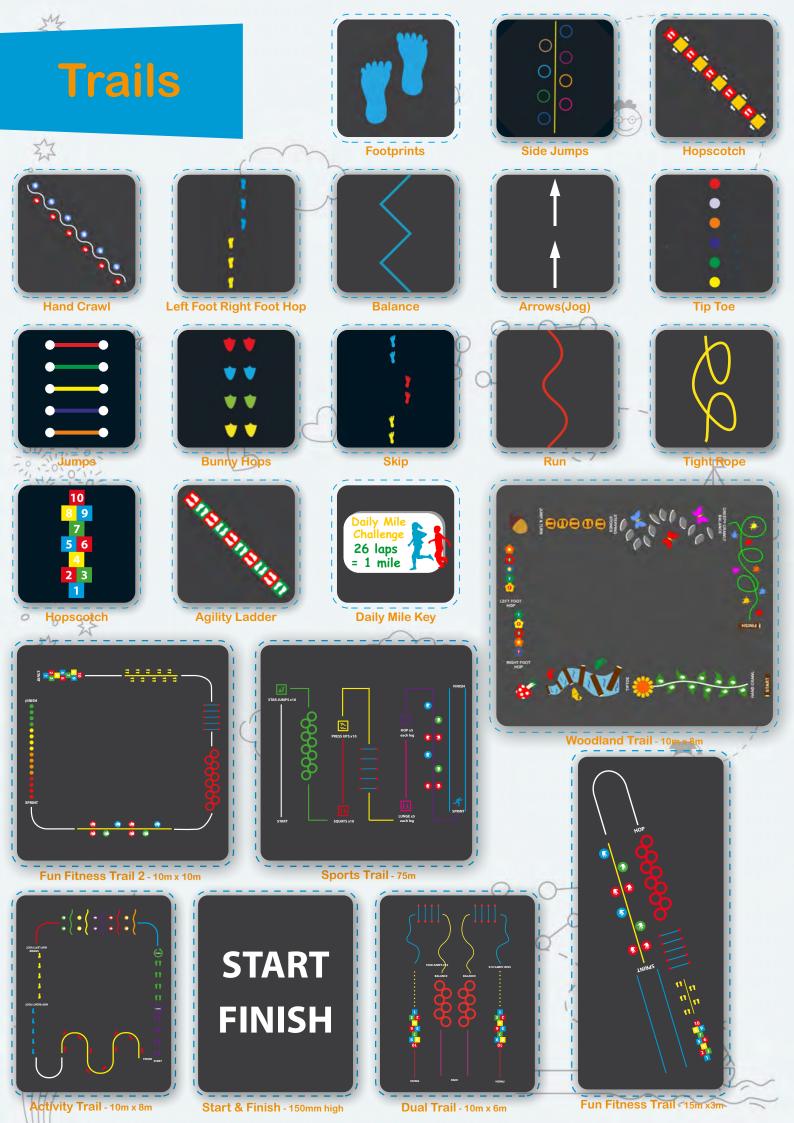

# **Activity Trails**

**Activity Trail with Fitness Stations** 

**Trojan Activity Trail** 

**Activity Trail with Fitness Stations** 

**Activity Trail with Fitness Stations** 

### **Activities**

Activity Stations are a great way to encourage children to get fit and healthy. The Activity Stations can also be incorporated into standard trail configurations for added difficulty.