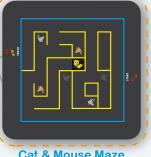

Whale Target

Ladybird Target 2.4m x 1.5m

**Circular Target with Lines** 7m x 4m

Bullseye Target

Piggy In the Middle Maze

Circular Maze - Single Colour 4.2m

Line Maze

**Cat & Mouse Maze** 5.0m