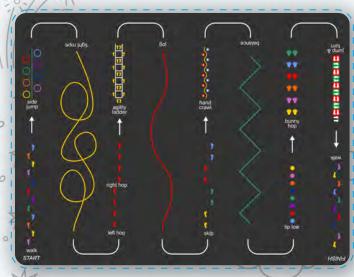

# Shapes & Prints

Dinosaur Prints - 0.3m

**Shape Assortment Outline -0,5m** 

Bear Prints - 0.3m

**Footprints Prints - 0.3m** 

**Shape Assortment - 0.5m** 

Duck Prints - 0.5m

Kandu is playground activity that helps children develop a variety of movement patterns in a fun, engaging way. The Kandu activities are progressive; designed to be inclusive yet increasingly challenging as the children improve. The fundamental movement skills developed through Kandu are transferable to a range of sports and activities. At Kandu and Creative preformed markings, we believe in helping young people to become more competent and confident in their performance. To be physically literate is important not only in sport but in everyday life.

### **Activities**

Activity Stations are a great way to encourage children to get fit and healthy. The Activity Stations can also be incorporated into standard trail configurations for added difficulty.