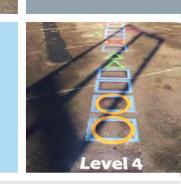

# Shapes & Prints

Dinosaur Prints - 0.3m

**Shape Assortment Outline -0,5m** 

Bear Prints - 0.3m

**Footprints Prints - 0.3m** 

**Shape Assortment - 0.5m** 

Duck Prints - 0.5m

Kandu is playground activity that helps children develop a variety of movement patterns in a fun, engaging way. The Kandu activities are progressive; designed to be inclusive yet increasingly challenging as the children improve. The fundamental movement skills developed through Kandu are transferable to a range of sports and activities. At Kandu and Creative preformed markings, we believe in helping young people to become more competent and confident in their performance. To be physically literate is important not only in sport but in everyday life.